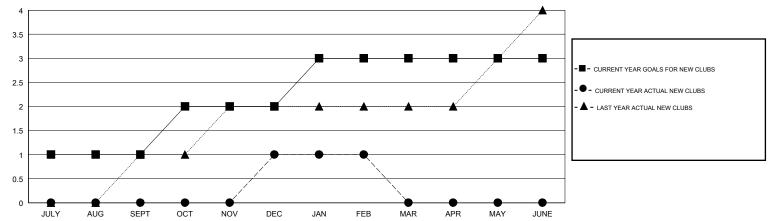

#### GOALS AND ACTUAL NEW CLUBS CUMULATIVE

## **LOCATION REPUBLIC OF NORTH MACEDONIA**

**GMT CA** 

| Clubs                 |               |           |               | Members  RESULTS FOR 2019-2020 |                           |                         |                                                    |
|-----------------------|---------------|-----------|---------------|--------------------------------|---------------------------|-------------------------|----------------------------------------------------|
| RESULTS FOR 2019-2020 |               |           |               |                                |                           |                         |                                                    |
| QUARTER               | NEW CLUB GOAL | NEW CLUBS | DROPPED CLUBS | QUARTER                        | MEMBER GROWTH NET<br>GOAL | MEMBER GROWTH<br>ACTUAL | DROPPED<br>MEMBERS ACTUAL<br>(including transfers) |
| JULY/AUG/SEPT         | 1             | 0         | 1             | JULY/AUG/SEPT                  | 10                        | 0                       | 33                                                 |
| OCT/NOV/DEC           | 1             | 1         | 3             | OCT/NOV/DEC                    | 10                        | 29                      | 147                                                |
| JAN/FEB/MAR           | 1             | 0         | 0             | JAN/FEB/MAR                    | 20                        | 9                       | 12                                                 |
| APR/MAY/JUNE          | 0             | 0         | 0             | APR/MAY/JUNE                   | 10                        | 0                       | 0                                                  |