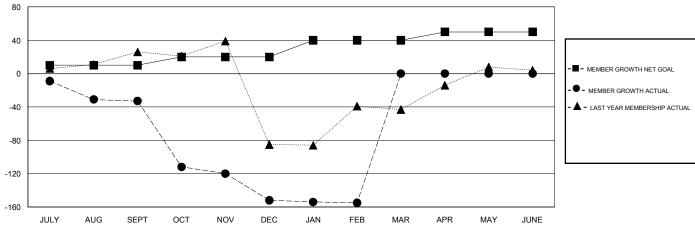

# GOALS AND ACTUAL MEMBERS CUMULATIVE

| -■- MEMBER GROWTH NET GOAL        |  |
|-----------------------------------|--|
| - ● - MEMBER GROWTH ACTUAL        |  |
| - ▲ - LAST YEAR MEMBERSHIP ACTUAL |  |
|                                   |  |
|                                   |  |

## **LOCATION REPUBLIC OF NORTH MACEDONIA**

**GMT CA** 

| Clubs                 |               |           |               | Members  RESULTS FOR 2019-2020 |                           |                         |                                                    |
|-----------------------|---------------|-----------|---------------|--------------------------------|---------------------------|-------------------------|----------------------------------------------------|
| RESULTS FOR 2019-2020 |               |           |               |                                |                           |                         |                                                    |
| QUARTER               | NEW CLUB GOAL | NEW CLUBS | DROPPED CLUBS | QUARTER                        | MEMBER GROWTH NET<br>GOAL | MEMBER GROWTH<br>ACTUAL | DROPPED<br>MEMBERS ACTUAL<br>(including transfers) |
| JULY/AUG/SEPT         | 1             | 0         | 1             | JULY/AUG/SEPT                  | 10                        | 0                       | 33                                                 |
| OCT/NOV/DEC           | 1             | 1         | 3             | OCT/NOV/DEC                    | 10                        | 29                      | 147                                                |
| JAN/FEB/MAR           | 1             | 0         | 0             | JAN/FEB/MAR                    | 20                        | 9                       | 12                                                 |
| APR/MAY/JUNE          | 0             | 0         | 0             | APR/MAY/JUNE                   | 10                        | 0                       | 0                                                  |